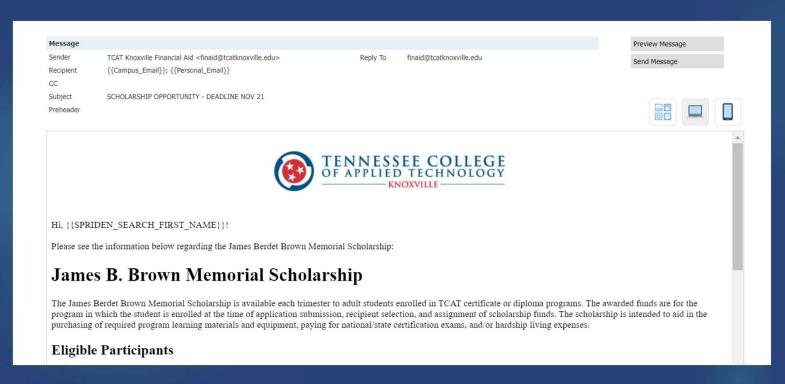

### What is Slate?

 SLATE IS A CUSTOMER RELATIONS MANAGEMENT (CRM) SYSTEM USED TO PREVENT BROKEN BRIDGES

 IT IS NOT A METAMORPHIC ROCK THAT HAS BEEN SHAPED BY THE FORCES OF NATURE

**Slate** is a fascinating metamorphic rock that has been shaped by the forces of nature. Let's delve into its characteristics:

#### 1. Composition and Formation:

- Slate originates from an original shale-type sedimentary rock composed of clay or volcanic ash.
- Through low-grade, regional metamorphism, this sedimentary rock undergoes transformation, resulting in slate.

### Why Slate Matters

WARPED WALL COMMUNCATIONS

MASS COMMUNICATION = MASS CHAOS

- > EMAIL LIMITS FOR LARGE COMMUNICATIONS
- HAD TO BE BROKEN INTO SEGMENTS RISKING THAT SOMEONE WAS LEFT OUT
- > HAD TO 24-HOUR PERIOD LIMITATIONS
- STALE DATA REPORTS INSTEAD OF LIVE QUERIES

#### **Financial Aid**

Exits

Loan Disbursements

State Residency

Test

**Text Messages** 

TSAA Thank You 2023

### Why Slate Matters

### THE ULTIMATE CLIFFHANGER OUTLOOK EMAIL

- > WAS IT OPENED?
- > DID THEY CLICK THE LINK?
- ON-BOARDING NEW STUDENTS AND THEIR REQUIRED DOCUMENTS FOR BOTH ADMISSIONS AND FINANCIAL AID: WHERE IS IT?
- JOURNEY TO ENROLLMENT TIMELINE WAS SILOED