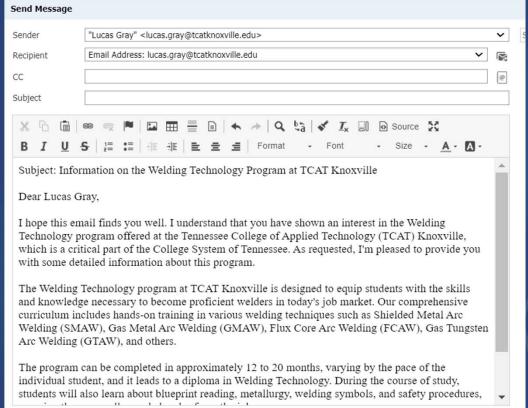

#### FIRST DRAFT FEATURE

#### First Draft

Provide information on the Welding Technology program at TCAT Knoxville