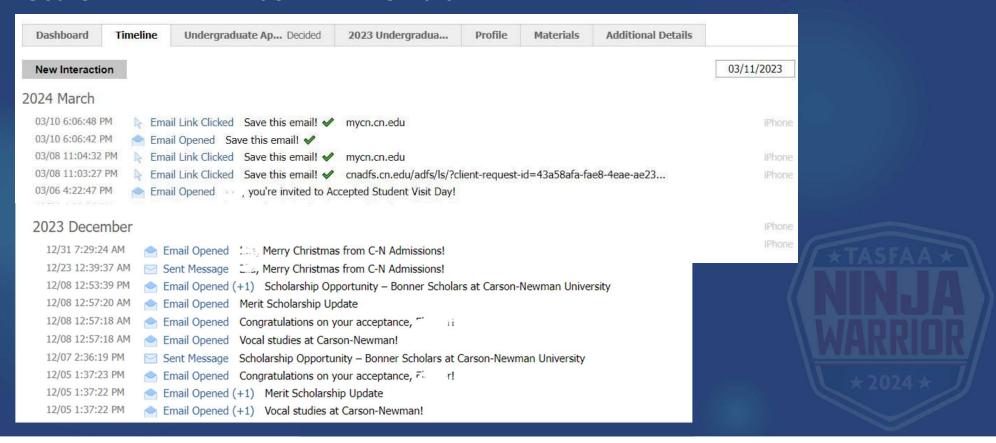

#### CUSTOMIZED AND PERSONALIZED ON STUDENT TIMELINE

#### CUSTOMIZED AND PERSONALIZED

Merit Scholarship Update

Hi Fa ir!

As we move towards Thanksgiving, we wanted to reach o considering calling Carson-Newman your home next fall.

We have some exciting news to share with you! Your acad mail on Monday, so that should be arriving to you by the e current academic merit scholarship is currently set at. If yo ACT, SAT, or CLT scores are needed to increase your mei