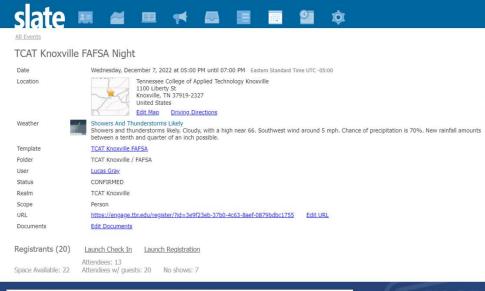

# FINANCIAL AID NIGHTS ORIENTATIONS SUMMER CAMPS

Page Title Student Roundtable-Use of Space and Campus Perceptions Date Thursday, November 2, 2023 at 09:30 AM until 10:30 AM Eastern Daylight Time UTC -04:00 Location Drama & Ted Russell Health Sciences 724 N College St Jefferson Cty, TN 37760-1994 United States Edit Map Driving Directions Weather Widespread frost before 10am. Sunny, with a high near 55. Southeast wind around 5 mph. Credo Space & Place Student Roundtable Template Folder Credo Space & Place User Tammy Loy CONFIRMED Status Scope URL https://admissions.cn.edu/register/Credo Space Discussion Documents Edit Documents Registrants (19) Launch Check In Launch Registration Space Available: 1 Attendees: 14 No shows: 5