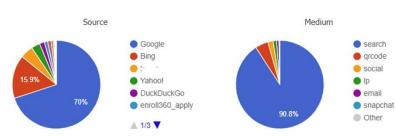

# Pings

Browse traffic mediums, sources, and campaigns.

02/01/2024

#### 2024 February

03/11/2024