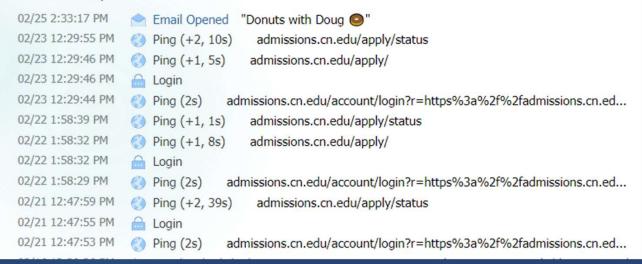

### THE ULTIMATE CLIFFHANGER OUTLOOK EMAIL

- > WAS IT OPENED?
- > DID THEY CLICK THE LINK?
- ON-BOARDING NEW STUDENTS AND THEIR REQUIRED DOCUMENTS FOR BOTH ADMISSIONS AND FINANCIAL AID: WHERE IS IT?
- JOURNEY TO ENROLLMENT TIMELINE WAS SILOED

# Pings

Browse traffic mediums, sources, and campaigns.

02/01/2024