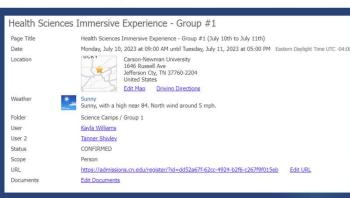

# FINANCIAL AID NIGHTS ORIENTATIONS SUMMER CAMPS

Page Title Student Roundtable-Use of Space and Campus Perceptions Date Thursday, November 2, 2023 at 09:30 AM until 10:30 AM Eastern Daylight Time UTC -04:00 Location Drama & Ted Russell Health Sciences 724 N College St Jefferson Cty, TN 37760-1994 United States Edit Map Driving Directions Weather Widespread frost before 10am. Sunny, with a high near 55. Southeast wind around 5 mph. Credo Space & Place Student Roundtable Template Folder Credo Space & Place User Tammy Loy CONFIRMED Status Scope URL https://admissions.cn.edu/register/Credo Space Discussion Documents Edit Documents Registrants (19) Launch Check In Launch Registration Space Available: 1 Attendees: 14 No shows: 5